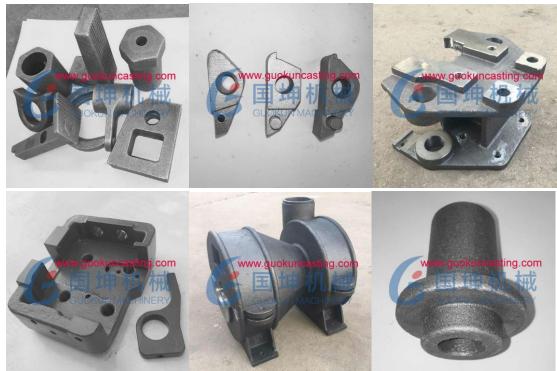

## **Precision Investment Casting**

Baoding Guokun can offer you the best solution for your custom precision investment casting parts with high quality and competitive prices.

Casting process: lost wax casting, water glass casting, silica sol casting Metal: carbon steel, stainless steel, alloy steel, brass or bronze alloys

Weight: within 100 kgs Casting tolerance: CT4-CT9

Our advantages: ISO 9001 certification; short sample time; valve casting, mining casting, etc

I listed some casting parts we produced recently for your reference.